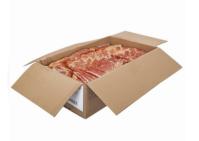

#### **Pork Spareribs**

About 36 lbs. of pork spareribs. 3 slabs per pkg, 3 pkgs. per case

**7.** 