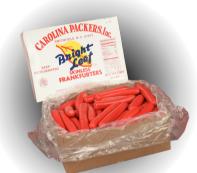

## Most Popular Rems



A FEW OF OUR MVP'S!



1.

#### TL Herring Country Sausage

10 lb. box of link or bulk co. style sausage. Hot or mild options.



2.

#### TL Herring Chili

2/5 containers of TLH original hotdog chili. 10 lb box.



3.

#### Carolina Packer Franks

10 lb. box of red hot dogs. 100 count.



4.

#### Carolina Packer Smo. Sausage

10 lb. box of all meat smoked sausage.



5.

#### Carolina Packer Red Hots

10 lb. box of red hots



6.

#### **Pork Spareribs**

About 36 lbs. of pork spareribs. 3 slabs per pkg, 3 pkgs. per case



**7.** 

#### Sliced Slab Bacon

10 lbs of rind on sliced slab thick bacon



8.

#### Tomahawk Pork Chops

10 pkgs of tomahawk pork chop. Avg 10 lbs.



## Most Popular Rems



A FEW OF OUR MVP'S!



9.

#### **Sea Trout**

IO lb. slab of frozen sea trout. Approximately 30–35 pieces per slab



#### 10.

#### Whiting

10 lb. slab of frozen whiting.



#### 11.

### Catfish Nuggets (Raw)

15 lb. box of raw catfish nuggets



#### 12.

#### Country Cured Pork Hocks

10 lb. box o