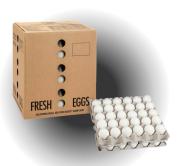

#### 15 Dozen Eggs

15 dozen extra large eggs. Options include loose or in carton.