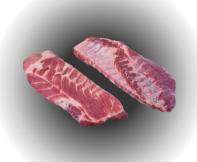

#### **Pork Spareribs**

About 36 lbs. of pork spareribs. 3 slabs per pkg, 3 pkgs. per case

**7.** 