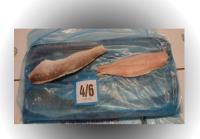

#### **Sea Trout**

IO lb. slab of frozen sea trout. Approximately 30–35 pieces per slab